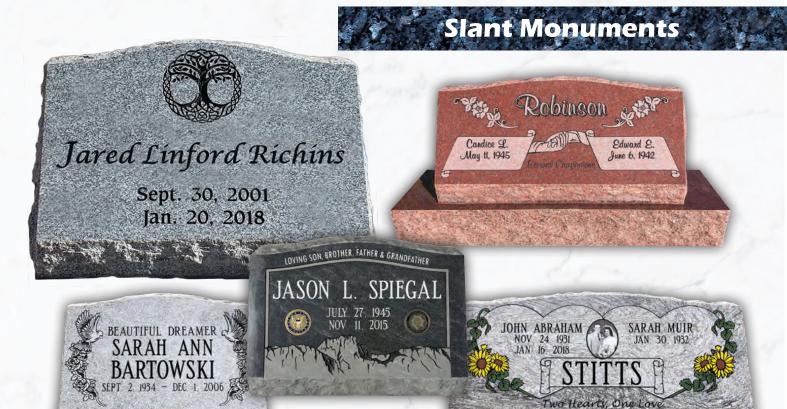

#### **Slants** 16x20 or 16x24

\*Most designs can be used on upright markers with slight alterations.

FRANKLIN JEPPSON III MARCH 12, 1921 JULY 30, 2017

Mack Wilberg
Apr. 15, 1952 - May 30, 2027

SS 04-19

THE DESIGN AND CONTENT OF THIS BROCHURE IS COPYRIGHTED AND MAY NOT BE REPRODUCED.