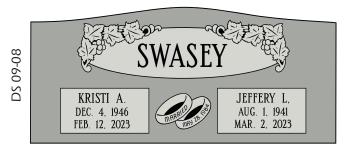

SU 05-14



MARGARET FAYE
ANDREWS

JULY 17, 1931
JUNE 18, 2021

SU 05-16



SU 05-17





SU 05-18

SU 05-15

SU 05-09



GARCIA

ISABELLA

B DE MAYO, 1938

13 DE MAYO, 1924
28 DE JUNIO. 2016



DG 06-04







DG 06-07







DG 06-10







DG 06-13







DG 06-16







DG 06-19







ouble Flat Monuments

#### 16x36 or 18x42

\*Most designs can be used on slant and upright markers with slight alterations.









DG 07-04







DG 07-07







DG 07-10

**Double Flat Monuments** 







DG 07-13







DG 07-16







DG 07-19







7

\*Most designs can be used on grass and upright markers with slight alterations.





DS 08-02



DS 08-03



DS 08-04



DS 08-05



DS 08-06



DS 08-07



DS 08-08



DS 08-09



DS 08-10







DS 08-12



ouble Slant Monuments

























9







DS 10-03



















## **Uprights** 20x36 or 22x42

\*Most designs can be used on slant markers with slight alterations.



WHEELER

Beloved
Mother

MARGARET "PEGGY"
MAY 2, 1936
AUG. 22, 2028

SEPT. 19, 2020

DU 11-03



DU 11-04

**DU 11-02** 



DU 11-05



DU 11-06



DU 11-07



DU 11-08



DU 11-09



DU 11-10



\*Most designs can be used on slant markers with slight alterations.





















DU 12-07

DU 12-09

12

Jouble Upright Monumen

## **Uprights** 20x36 or 22x42

\*Most designs can be used on slant markers with slight alterations.





















DU 13-0





































JM 15-04

DM 15-07

## **One Plot- Mutiple People**

#### **Flat Markers**







## **Upright Markers For Single Plots**





\*Flat Marker turned