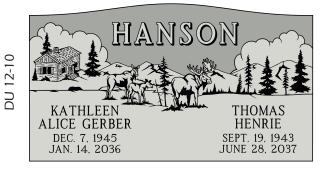

## **Uprights** 20x36 or 22x42

\*Most designs can be used on slant markers with slight alterations.

DU 13-0

JM 15-04

DM 15-07