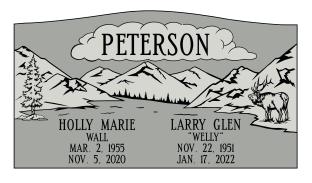

# **Upright Monuments**

# **Upright Monuments**

MARRIED FEB. 14, 1970 - SEALED FEB. 13, 1971

WILLIAM JAMES GEHRING

> June 8, 1964 October 21, 2019