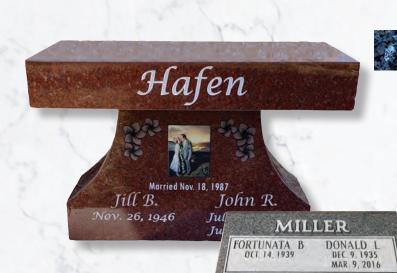

# **Double Pedestal Benches** 48x4x14 or 36x4x14

\*Most designs can be used on slant and upright markers with slight alterations.

# Single Pedestal Benches 28x4x14

\*Most designs can be used on slant and upright markers with slight alterations.