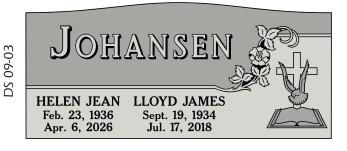

SU 05-13



SU 05-14



MARGARET FAYE
ANDREWS

JULY 17, 1931
JUNE 18, 2021

SU 05-16



SU 05-17





SU 05-18

SU 05-15

SU 05-09



GARCIA

ISABELLA

B DE MAYO, 1938

13 DE MAYO, 1924
28 DE JUNIO. 2016



DG 06-04







DG 06-07







DG 06-10







DG 06-13







DG 06-16







DG 06-19







ouble Flat Monuments

#### 16x36 or 18x42

\*Most designs can be used on slant and upright markers with slight alterations.









DG 07-04







DG 07-07







DG 07-10

**Double Flat Monuments** 







DG 07-13







DG 07-16







DG 07-19







7

\*Most designs can be used on grass and upright markers with slight alterations.





DS 08-02



DS 08-03



DS 08-04



DS 08-05



DS 08-06



DS 08-07



DS 08-08



DS 08-09



DS 08-10







DS 08-12



ouble Slant Monuments

























9







DS 10-03



















## **Uprights** 20x36 or 22x42

\*Most designs can be used on slant markers with slight alterations.



WHEELER

Beloved
Mother

MARGARET "PEGGY"
MAY 2, 1936
AUG. 22, 2028

SEPT. 19, 2020

DU 11-03



DU 11-04

**DU 11-02** 



DU 11-05



DU 11-06



DU 11-07



DU 11-08



DU 11-09



DU 11-10



\*Most designs can be used on slant markers with slight alterations.





















DU 12-07

DU 12-09

12

Jouble Upright Monumen

## **Uprights** 20x36 or 22x42

\*Most designs can be used on slant markers with slight alterations.





















DU 13-0





































JM 15-04

DM 15-07

## **One Plot- Mutiple People**

#### **Flat Markers**







## **Upright Markers For Single Plots**





\*Flat Mark