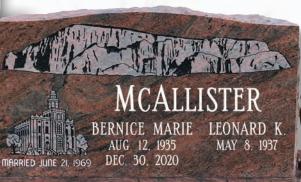

# **Upright Monuments**

# **Upright Monuments**

MARRIED FEB. 14, 1970 - SEALED FEB. 13, 1971

WILLIAM JAMES GEHRING

> June 8, 1964 October 21, 2019