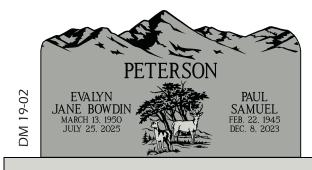

DM 16-18



#### **Bronze Plaque** 8x8 or 4x8



Harmon Wood Jan. 5, 1980

SEPT. 18, 2024

loved

Justine Wood

Mar. 21, 1979

June 3, 2025















Earl Henry

Baccus





# **Double Pedestal Benches** 48x4x14 or 36x4x14

\*Most designs can be used on slant and upright markers with slight alterations.

















# Single Pedestal Benches 28x4x14

\*Most designs can be used on slant and upright markers with slight alterations.













#### Pillar Bench w/ Panels



#### Bench w/ Back



## **Upright Monument & Bench Combination**



# **Upright Mountain & Bench Combination**



#### Two Monuments & Bench



#### **Double Bench**



# **Double Mountain Upright** 24x42 or 24x36

\*Most designs can be used on slant and traditional upright markers with slight alterations.









# **Single Mountain Upright**

\*Most designs can be used on single plots. (All plot sizes vary - recommend cemetery approval)





# Wing Monuments



Michelle Rose Moreno Feb. 3, 1936 Aug. 9, 2025





WM 19-01





















Mesa

Salt Lake

St. George 4



Timpanogos Washington D.C. Tabernacle

# **Symbols & Occupations** (Additional graphics & symbols available)

Nauvoo

San Diego

St. George 5





D.U.P.



S.U.P.

Manti

Reno

St. George 3





Moroni Relief Society



Prayer











Anchor Army Airforce Infantry

















Mary

Purple Heart

D.F.C.







THE DESIGN AND CONTENT OF THIS BROCHURE IS COPYRIGHTED AND MAY NOT BE REPRODUCED.







**Cremation Markers** 

# **Finishing Touches**

Medallions





Metal Flaques

MARRIED OCT. 14, 2001





BARBARA JEA