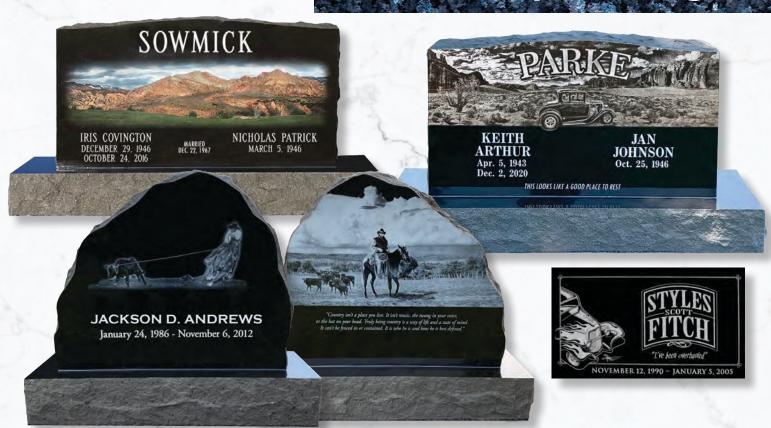

# **Custom Shaped Monuments**

# **Shaped Uprights**

\*Most designs can be used on upright markers with slight alterations.