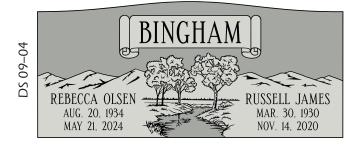

05-13



SU 05-14



MARGARET FAYE
ANDREWS

JULY 17, 1931
JUNE 18, 2021

SU 05-16



SU 05-17





SU 05-18

SU 05-15

SU 05-09



GARCIA

ISABELLA

B DE MAYO, 1938

13 DE MAYO, 1924
28 DE JUNIO. 2016



DG 06-04







DG 06-07







DG 06-10







DG 06-13







DG 06-16







DG 06-19







ouble Flat Monuments

#### 16x36 or 18x42

\*Most designs can be used on slant and upright markers with slight alterations.









DG 07-04







DG 07-07







DG 07-10

**Double Flat Monuments** 







DG 07-13







DG 07-16







DG 07-19







7

\*Most designs can be used on grass and upright markers with slight alterations.





DS 08-02



DS 08-03



DS 08-04



DS 08-05



DS 08-06



DS 08-07



DS 08-08



DS 08-09



DS 08-10







DS 08-12



ouble Slant Monuments

























9







DS 10-03



















## **Uprights** 20x36 or 22x42

\*Most designs can be used on slant markers with slight alterations.



WHEELER

Beloved
Mother

MARGARET "PEGGY"
MAY 2, 1936
AUG. 22, 2028

SEPT. 19, 2020

DU 11-03



DU 11-04

**DU 11-02** 



DU 11-05



DU 11-06



DU 11-07



DU 11-08



DU 11-09



DU 11-10



\*Most designs can be used on slant markers with slight alterations.





















DU 12-07

DU 12-09

12

Jouble Upright Monumen

## **Uprights** 20x36 or 22x42

\*Most designs can be used on slant markers with slight alterations.





















DU 13-0





































JM 15-04

DM 15-07

## **One Plot- Mutiple People**

#### **Flat Markers**







## **Upright Markers For Single Plots**





\*Flat Marker