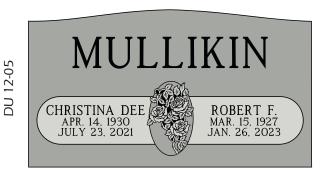

## **Uprights** 20x36 or 22x42

\*Most designs can be used on slant markers with slight alterations.

WHEELER

Beloved
Mother

MARGARET "PEGGY"
MAY 2, 1936
AUG. 22, 2028

SEPT. 19, 2020

DU 11-03

DU 11-04

**DU 11-02** 

DU 11-05

DU 11-06

DU 11-07

DU 11-08

DU 11-09

DU 11-10

\*Most designs can be used on slant markers with slight alterations.