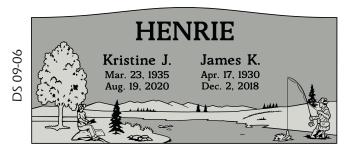

13



SU 05-14



MARGARET FAYE
ANDREWS

JULY 17, 1931
JUNE 18, 2021

SU 05-16



SU 05-17





SU 05-18

SU 05-15

SU 05-09



GARCIA

ISABELLA

B DE MAYO, 1938

13 DE MAYO, 1924
28 DE JUNIO. 2016



DG 06-04







DG 06-07







DG 06-10







DG 06-13







DG 06-16







DG 06-19







ouble Flat Monuments

#### 16x36 or 18x42

\*Most designs can be used on slant and upright markers with slight alterations.









DG 07-04







DG 07-07







DG 07-10

**Double Flat Monuments** 







DG 07-13







DG 07-16







DG 07-19







7

\*Most designs can be used on grass and upright markers with slight alterations.





DS 08-02



DS 08-03



DS 08-04



DS 08-05



DS 08-06



DS 08-07



DS 08-08



DS 08-09



DS 08-10







DS 08-12



ouble Slant Monuments

























9







DS 10-03



















## **Uprights** 20x36 or 22x42

\*Most designs can be used on slant markers with slight alterations.



WHEELER

Beloved
Mother

MARGARET "PEGGY"
MAY 2, 1936
AUG. 22, 2028

SEPT. 19, 2020

DU 11-03



DU 11-04

**DU 11-02** 



DU 11-05



DU 11-06



DU 11-07



DU 11-08



DU 11-09



DU 11-10



\*Most designs can be used on slant markers with slight alterations.





















DU 12-07

DU 12-09

12

Jouble Upright Monumen

## **Uprights** 20x36 or 22x42

\*Most designs can be used on slant markers with slight alterations.





















DU 13-0





































JM 15-04

DM 15-07

## **One Plot- Mutiple People**

#### **Flat Markers**







## **Upright Markers For Single Plots**





\*Flat Marker tur