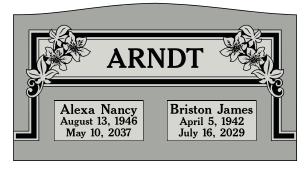

DU 12-07

DU 12-09

12

Jouble Upright Monumen

## **Uprights** 20x36 or 22x42

\*Most designs can be used on slant markers with slight alterations.

DU 13-0

JM 15-04

DM 15-07