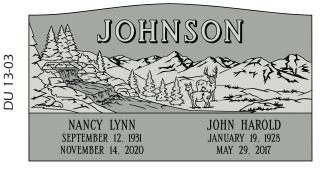

# **Upright Monuments**

# **Upright Monuments**

MARRIED FEB. 14, 1970 - SEALED FEB. 13, 1971

WILLIAM JAMES GEHRING

> June 8, 1964 October 21, 2019