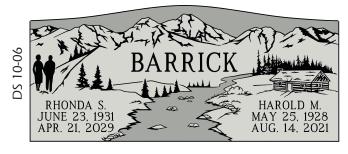

DG 07-19

7

\*Most designs can be used on grass and upright markers with slight alterations.

DS 08-02

DS 08-03

DS 08-04

DS 08-05

DS 08-06

DS 08-07

DS 08-08

DS 08-09

DS 08-10

DS 08-12

ouble Slant Monuments

9

DS 10-03