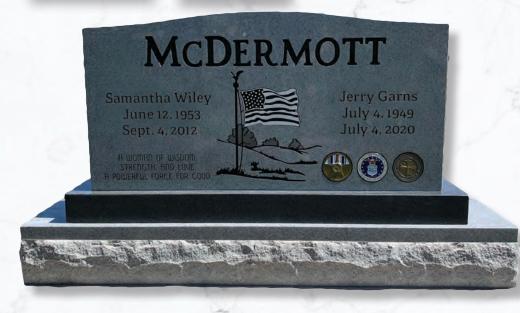

# **Upright Monuments**

# **Upright Monuments**

MARRIED FEB. 14, 1970 - SEALED FEB. 13, 1971

WILLIAM JAMES GEHRING

> June 8, 1964 October 21, 2019