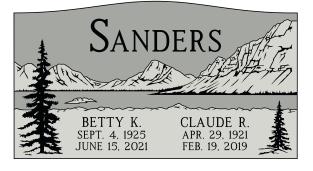

ents

#### 16x36 or 18x42

\*Most designs can be used on slant and upright markers with slight alterations.









DG 07-04







DG 07-07







DG 07-10

**Double Flat Monuments** 







DG 07-13







DG 07-16







DG 07-19







7

\*Most designs can be used on grass and upright markers with slight alterations.





DS 08-02



DS 08-03



DS 08-04



DS 08-05



DS 08-06



DS 08-07



DS 08-08



DS 08-09



DS 08-10







DS 08-12



ouble Slant Monuments

























9







DS 10-03



















## **Uprights** 20x36 or 22x42

\*Most designs can be used on slant markers with slight alterations.



WHEELER

Beloved
Mother

MARGARET "PEGGY"
MAY 2, 1936
AUG. 22, 2028

SEPT. 19, 2020

DU 11-03



DU 11-04

**DU 11-02** 



DU 11-05



DU 11-06



DU 11-07



DU 11-08



DU 11-09



DU 11-10



\*Most designs can be used on slant markers with slight alterations.





















DU 12-07

DU 12-09

12

Jouble Upright Monumen

## **Uprights** 20x36 or 22x42

\*Most designs can be used on slant markers with slight alterations.





















DU 13-0





































JM 15-04

DM 15-07

## **One Plot- Mutiple People**

#### **Flat Markers**







## **Upright Markers For Single Plots**





\*Flat Marker turned vertical on plot.







DM 15-08









15

# **Companion Premium**









## **Single Premium**











#### **Tablet** 12x8









DM 16-18



#### **Bronze Plaque** 8x8 or 4x8



Harmon Wood Jan. 5, 1980

SEPT. 18, 2024

loved

Justine Wood

Mar. 21, 1979

June 3, 2025















Earl Henry