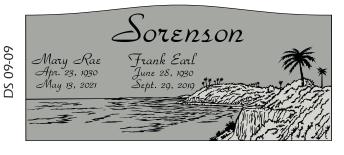

DG 07-19

7

\*Most designs can be used on grass and upright markers with slight alterations.

DS 08-02

DS 08-03

DS 08-04

DS 08-05

DS 08-06

DS 08-07

DS 08-08

DS 08-09

DS 08-10

DS 08-12

ouble Slant Monuments

9

DS 10-03