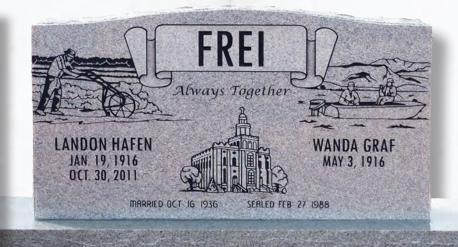

# **Upright Monuments**

# **Upright Monuments**

MARRIED FEB. 14, 1970 - SEALED FEB. 13, 1971

WILLIAM JAMES GEHRING

> June 8, 1964 October 21, 2019