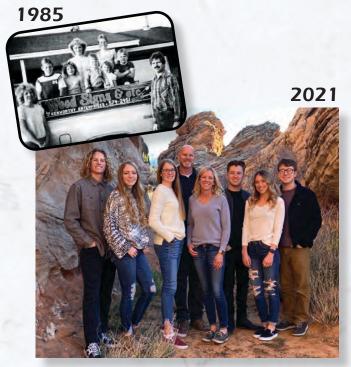

SON OF

FLORIAN AND BETTY HOUSTON

"Peggy" Lindell June 6, 1958 April 15, 2021

Beloved Wife, Mother, and Friend

Our family serving yours for over 40 years.

# Voted Best of Southern Utah 2020 & 2021. Thank you!