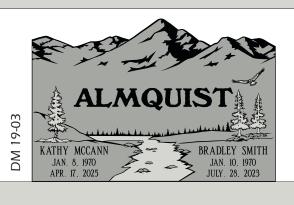

M 16-18



#### **Bronze Plaque** 8x8 or 4x8



Harmon Wood Jan. 5, 1980

SEPT. 18, 2024

loved

Justine Wood

Mar. 21, 1979

June 3, 2025















Earl Henry

Baccus





# **Double Pedestal Benches** 48x4x14 or 36x4x14

\*Most designs can be used on slant and upright markers with slight alterations.

















# Single Pedestal Benches 28x4x14

\*Most designs can be used on slant and upright markers with slight alterations.













#### Pillar Bench w/ Panels



#### Bench w/ Back



## **Upright Monument & Bench Combination**



# **Upright Mountain & Bench Combination**



#### Two Monuments & Bench



#### **Double Bench**



# **Double Mountain Upright** 24x42 or 24x36

\*Most designs can be used on slant and traditional upright markers with slight alterations.









# **Single Mountain Upright**

\*Most designs can be used on single plots. (All plot sizes vary - recommend cemetery approval)





# Wing Monuments



Michelle Rose Moreno Feb. 3, 1936 Aug. 9, 2025





WM 19-01





















Mesa

Salt Lake

St. George 4



Timpanogos Washington D.C. Tabernacle

# **Symbols & Occupations** (Additional graphics & symbols available)

Nauvoo

San Diego

St. George 5





D.U.P.



S.U.P.

Manti

Reno

St. George 3





Moroni Relief Society



Prayer











Anchor Army Airforce Infantry

















Mary

Purple Heart

D.F.C.







THE DESIGN AND CONTENT OF THIS BROCHURE IS COPYRIGHTED AND MAY NOT BE REPRODUCED.







**Cremation Markers** 

# **Finishing Touches**

Medallions





Metal Flaques

MARRIED OCT. 14, 2001





BARBARA JEAN