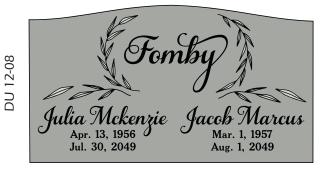

DU 12-07

DU 12-09

12

Jouble Upright Monumen

## **Uprights** 20x36 or 22x42

\*Most designs can be used on slant markers with slight alterations.

DU 13-0

JM 15-04

DM 15-07