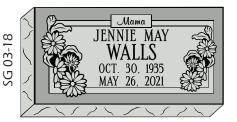

# Flat Monuments

#### Flat

#### 10x20 or 12x24

\*These designs can be used on 16x28 as well.

Luna Maria de la Cruz
5 de Julio 1963
7 de Julio 2007

SG 03-04

October 23, 1982 September 18, 2016

CURTIS P. LITTLEFIELD

DEC. 20. 1963 - MAY 24. 2010