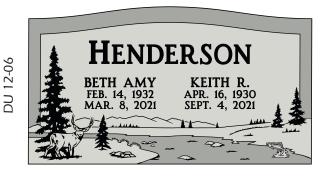

DU 12-07

DU 12-09

12

Jouble Upright Monumen

## **Uprights** 20x36 or 22x42

\*Most designs can be used on slant markers with slight alterations.

DU 13-0

JM 15-04

DM 15-07