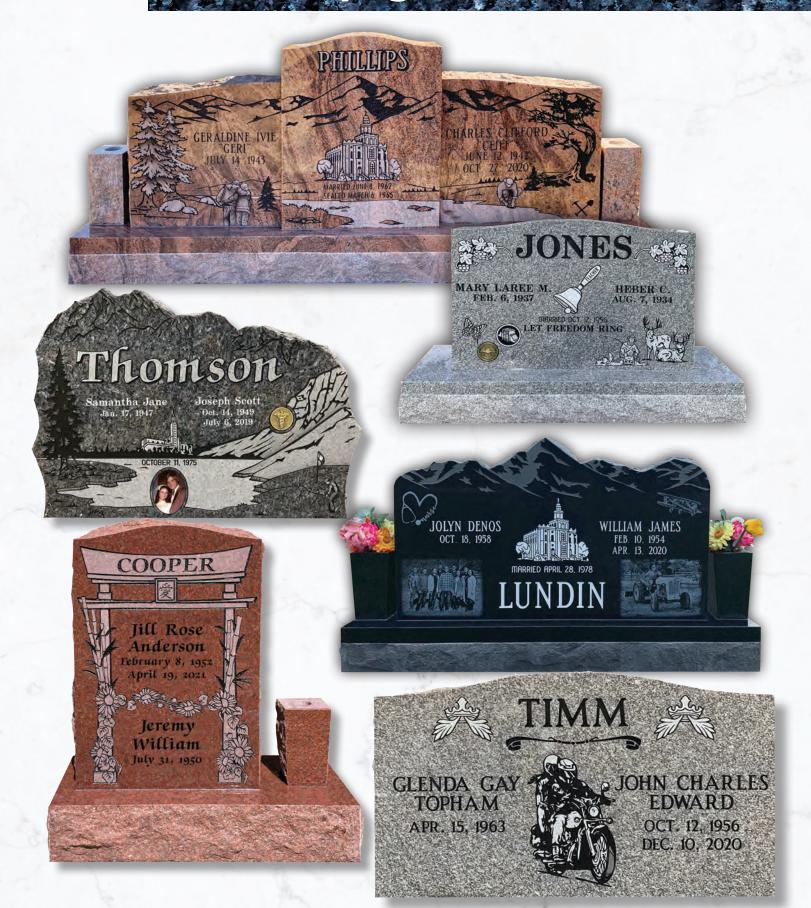

# **Upright Monuments**

# **Upright Monuments**

MARRIED FEB. 14, 1970 - SEALED FEB. 13, 1971

WILLIAM JAMES GEHRING

> June 8, 1964 October 21, 2019