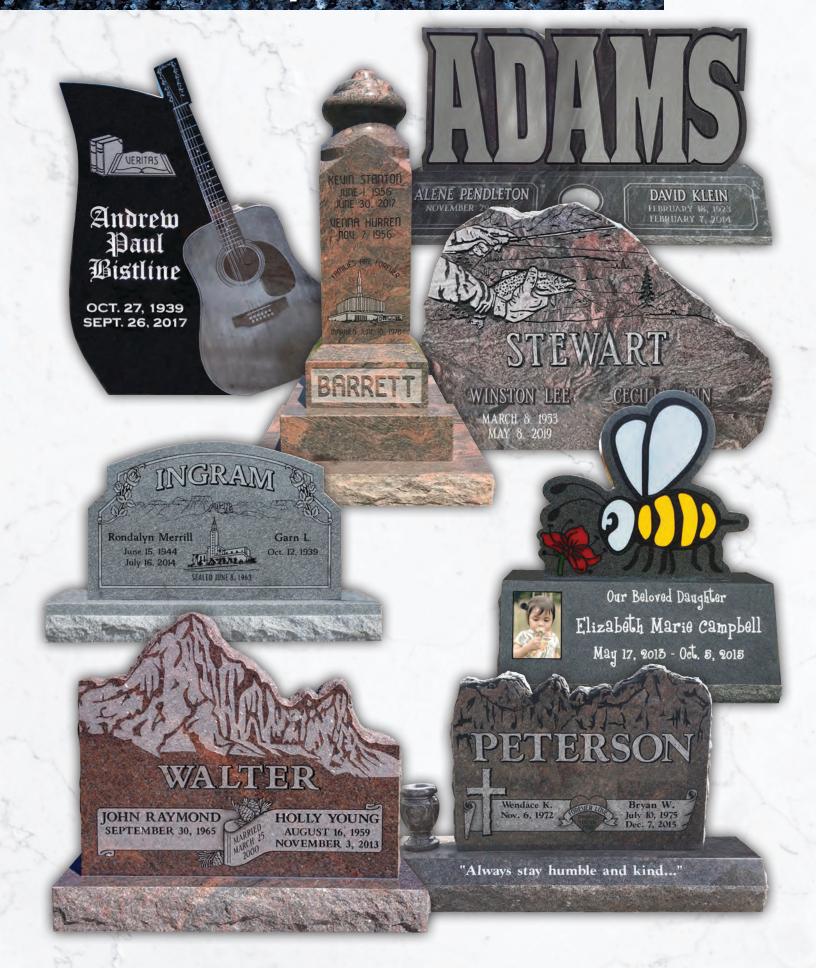

St. George Office 435 - 628 - 3335 3738 S River Road St. George, UT 84790 design@kmonuments.com Cedar City Office 435 - 586 - 4514 562 N Main Street Cedar City, UT 84721 design@cedarmemorials.com

# **Custom Shaped Monuments**



# **Upright Monuments**



# **Upright Monuments**







MARRIED FEB. 14, 1970 - SEALED FEB. 13, 1971







WILLIAM JAMES GEHRING

> June 8, 1964 October 21, 2019





# Flat Monuments



# **Child Monuments**

# **Flats** 10x20 or 12x24

\*These designs can be used on 16x28 as well.



Cherie Monet Martin
Jan. 24,
2015
Nov. 9,
2021







Matthew A. Smith
January 19, 2020
September 1, 2021
Son OF JAMES & MARCELINE

We Love You

Kendall B. Turner

May 6, 2020

July 30, 2020



CF 01-08



Penelope
Baker
June 17, 2019

Te Amo
Andrea Gomez

23 de Agosto, 2015
1 de Julio, 2020



















# **Shaped Uprights**







































\*Most designs can be used on upright markers with slight alterations.



















# hild Monuments

#### Flat

#### 10x20 or 12