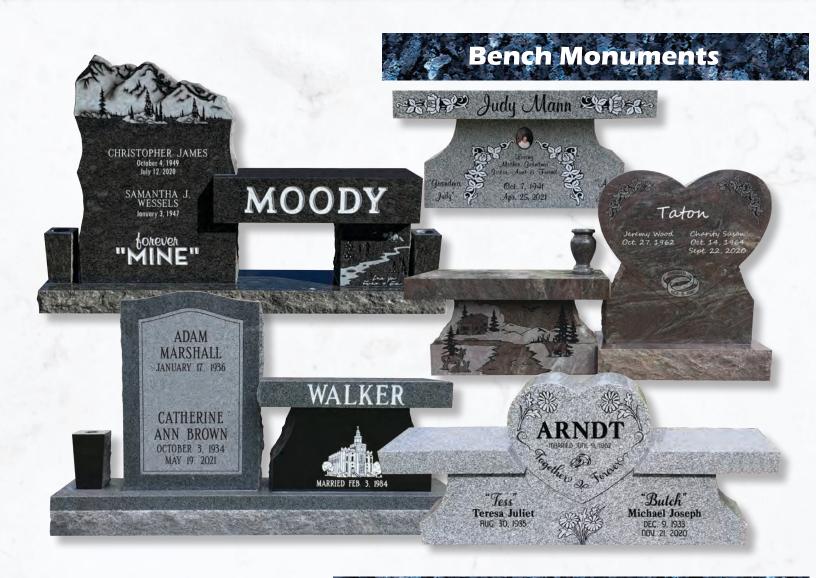

# **Double Pedestal Benches** 48x4x14 or 36x4x14

\*Most designs can be used on slant and upright markers with slight alterations.

# Single Pedestal Benches 28x4x14

\*Most designs can be used on slant and upright markers with slight alterations.

#### Pillar Bench w/ Panels

#### Bench w/ Back

## **Upright Monument & Bench Combination**

# **Upright Mountain & Bench Combination**

#### Two Monuments & Bench

#### **Double Bench**