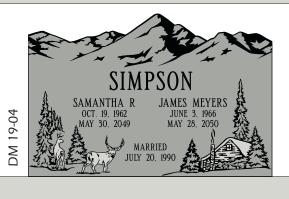

16-18



#### **Bronze Plaque** 8x8 or 4x8



Harmon Wood Jan. 5, 1980

SEPT. 18, 2024

loved

Justine Wood

Mar. 21, 1979

June 3, 2025















Earl Henry

Baccus





# **Double Pedestal Benches** 48x4x14 or 36x4x14

\*Most designs can be used on slant and upright markers with slight alterations.

















# Single Pedestal Benches 28x4x14

\*Most designs can be used on slant and upright markers with slight alterations.













#### Pillar Bench w/ Panels



#### Bench w/ Back



## **Upright Monument & Bench Combination**



# **Upright Mountain & Bench Combination**



#### Two Monuments & Bench



#### **Double Bench**



# **Double Mountain Upright** 24x42 or 24x36

\*Most designs can be used on slant and traditional upright markers with slight alterations.









# **Single Mountain Upright**

\*Most designs can be used on single plots. (All plot sizes vary - recommend cemetery approval)





# Wing Monuments



Michelle Rose Moreno Feb. 3, 1936 Aug. 9, 2025





WM 19-01





















Mesa

Salt Lake

St. George 4



Timpanogos Washington D.C. Tabernacle

# **Symbols & Occupations** (Additional graphics & symbols available)

Nauvoo

San Diego

St. George 5





D.U.P.



S.U.P.

Manti

Reno

St. George 3





Moroni Relief Society



Prayer











Anchor Army Airforce Infantry

















Mary

Purple Heart

D.F.C.







THE DESIGN AND CONTENT OF THIS BROCHURE IS COPYRIGHTED AND MAY NOT BE REPRODUCED.







**Cremation Markers** 

# **Finishing Touches**

Medallions





Metal Flaques

MARRIED OCT. 14, 2001





BARBARA JEAN SC